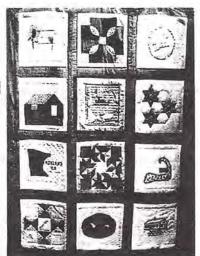

## LINNELL QUILT TO BE AUCTIONED

Get ready for another fun event at the upcoming Linnell Reunion in June! The long anticipated Linnell quilt is now finished and will be auctioned to its rightful owner at the reunion! Barrie Linnell Westerwick and Pamela Ponting have coordinated this project and will be presenting the quilt for viewing at the Friday night event. The quilt's new owner will be announced after auction on Saturday night. The quilt represents the first true Linnell Family heirloom of its kind since the Linnell Family Association was established. Cousins attending the June reunion will have the opportunity to win this first of its kind, the Year 2000 Linnell quilt.

Twelve quilted squares, stitched by ten

Linnell cousins, have been incorporated into the 78" x 92" finished quilt. The designs represented on each of the twelve squares either depict an historical Linnell event or are of a traditional quilt design. The twelve squares coordinate beautifully together;

each has detailed hand quilting.

The quilt project first began after the Linnell Reunion at Minnesota in 1991. Over the years, enough quilting volunteers were recruited from the family to sew the twelve squares. The entire project has been coordinated through the mail, with quilting "kits" mailed to each quilting volunteer, and the completed squares then mailed back to either Barrie or Pam. The quilting cousins who sewed squares for the quilt live in areas of the country rich in early Linnell history. Designs represent Massachusetts, Ohio, Idaho, Kansas, and Minnesota, to name a few. One cousin's square uses fabric stars stitched by her grandmother, dating back to the 1920's. The Linnell-related designs include the logo from the first Linnell Family Reunion, a stitched replica of the first book cover of The Descendants of Robert Linnell, a stitched picture of "The Eagle Wing" clipper ship, a stitched version of the Joseph Linnell house in Granville, Ohio, and other unique designs. An accompanying booklet includes the history of the guilt, the long road to its completion, and a special page dedicated to each guilt contributor. That page will contain a picture of the completed guilt square and the story behind its design as well as accompanying family information. The following Linnell cousins were guilters who had a hand in the making of the quilt: